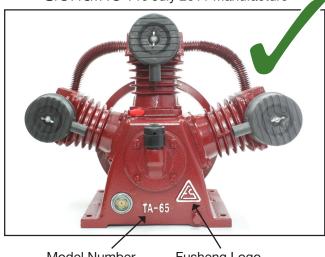

## Fusheng Air Compressor Pumps

Consumers have been deceived by counterfeit Fusheng reciprocating air compressor pumps and spare parts. The copies look similar, but actually they're poorly made from inferior materials. Don't waste your money and risk your safety with fakes. Buy only genuine Fusheng compressor pumps for guaranteed quality.

The illustrations shown below provide guidance on how to spot the difference between a genuine Fusheng compressor pump and some counterfeit versions. Consumers are welcome to contact Glenco to verify the authenticity of any new compressor pump that's claimed to be a genuine Fusheng product.





Model Number Fusheng Logo

## Genuine Post July 2011 Manufacture



Fusheng Logo

## Counterfeit



Model Number Only

## Counterfeit



No Model Number or Fusheng Logo



The symbol is a registered trade mark of Fusheng Industrial Co. Ltd.