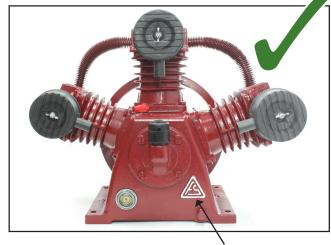

## Fusheng Air Compressor Pumps

Consumers have been deceived by counterfeit Fusheng reciprocating air compressor pumps and spare parts. The copies look similar, but actually they're poorly made from inferior materials. Don't waste your money and risk your safety with fakes. Buy only genuine Fusheng compressor pumps for guaranteed quality.

The illustrations shown below provide guidance on how to spot the difference between a genuine Fusheng compressor pump and some counterfeit versions. Consumers are welcome to contact Glenco to verify the authenticity of any new compressor pump that's claimed to be a genuine Fusheng product.





Model Number Fusheng Logo

## Genuine Post July 2011 Manufacture



Fusheng Logo

## Counterfeit



Model Number Only

## Counterfeit



No Model Number or Fusheng Logo



The symbol is a registered trade mark of Fusheng Industrial Co. Ltd.