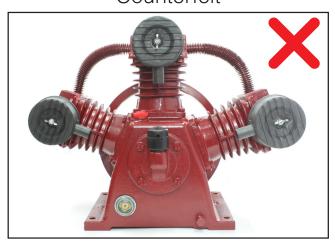

The illustrations shown below provide guidance on how to spot the difference between a genuine Fusheng compressor pump and some counterfeit versions. Consumers are welcome to contact Glenco to verify the authenticity of any new compressor pump that's claimed to be a genuine Fusheng product.

## Counterfeit

Model Number Only

## Counterfeit

No Model Number or Fusheng Logo

The symbol is a registered trade mark of Fusheng Industrial Co. Ltd.